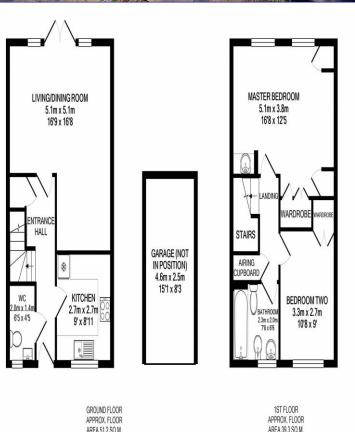

(552 SQ.FT.)

(423 SQ.FT.) TOTAL APPROX. FLOOR AREA 90.6 SQ.M. (975 SQ.FT.) Whils every attempt has been made be ensure the accuracy of the floor plan contained bere, measurements of doors, windows, rooms and any other tems are approximate and no reponsibility is taken for any error, omission, orm statement. This plan is for lustrative purposes only and should be used as such by any prospective purchaser. The services, systems and appliances shown have not been tested and no guarantee as to their operability or efficiency or a by Made with Metropix EQ21